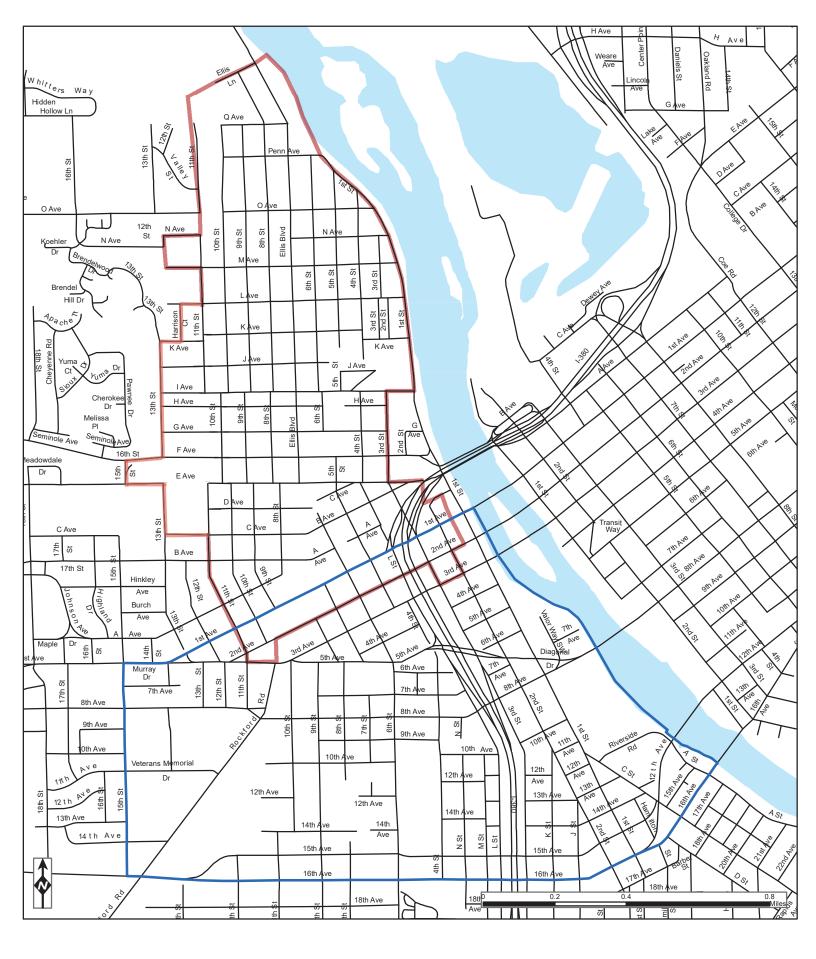

## All Applicants must:

- Own their home
- Live in the either the Time Check or Taylor Neighborhood (see next page for map)
- Be below the following income limits:

| Household Size | One      | Two      | Three    | Four     | Five     | Six      | Seven    | Eight    |
|----------------|----------|----------|----------|----------|----------|----------|----------|----------|
| Maximum Income | \$53,000 | \$60,600 | \$68,150 | \$75,700 | \$81,800 | \$87,850 | \$93,900 | \$99,950 |

## **Project Location - Matthew 25**

Time Check / St. Patrick's

Taylor Neighborhood

City of Cedar Rapids 101 First St SE Cedar Rapids, Iowa 52401 CEDAR RAPIDS City of Five Seasons\*

Mailing Address: Transform Program c/o Matthew 25 201 Third Ave. SW Cedar Rapids, IA 52404 Contact us: Transform Team 319-200-2782 transform@hub25.org matthew-25.org/transform